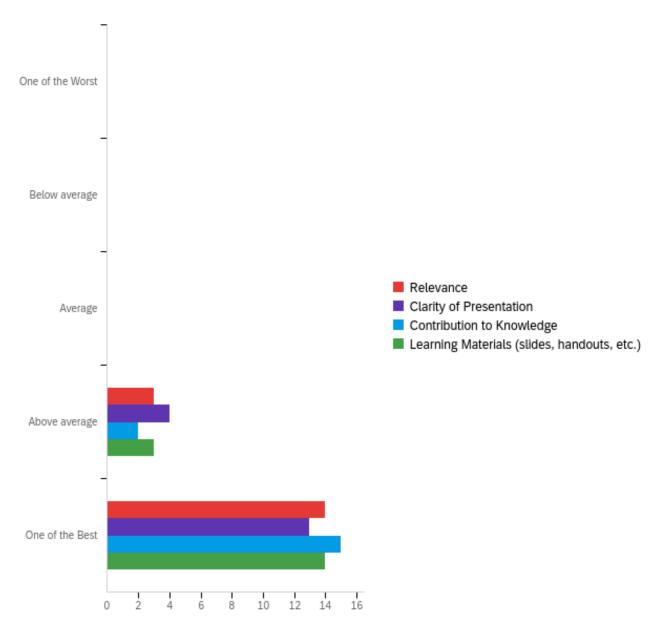

| # | Question                                    | One of<br>the<br>Worst |   | Below<br>average |   | Average |   | Above<br>average |   | One of<br>the Best |    | Total |
|---|---------------------------------------------|------------------------|---|------------------|---|---------|---|------------------|---|--------------------|----|-------|
| 1 | Relevance                                   | 0.00%                  | 0 | 0.00%            | 0 | 0.00%   | 0 | 17.65%           | 3 | 82.35%             | 14 | 17    |
| 2 | Clarity of Presentation                     | 0.00%                  | 0 | 0.00%            | 0 | 0.00%   | 0 | 23.53%           | 4 | 76.47%             | 13 | 17    |
| 3 | Contribution to<br>Knowledge                | 0.00%                  | 0 | 0.00%            | 0 | 0.00%   | 0 | 11.76%           | 2 | 88.24%             | 15 | 17    |
| 4 | Learning Materials (slides, handouts, etc.) | 0.00%                  | 0 | 0.00%            | 0 | 0.00%   | 0 | 17.65%           | 3 | 82.35%             | 14 | 17    |