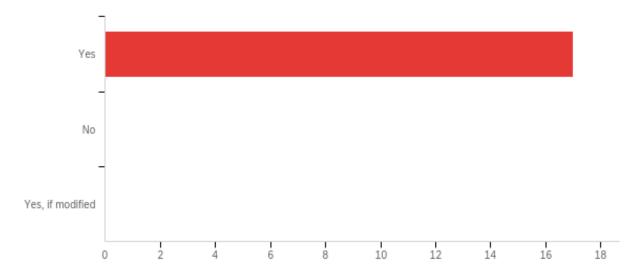

## Q9 - Would you recommend this session as a part of IHD next year?

| # | Field                                                        | Minimum | Maximum | Mean | Std<br>Deviation | Variance | Count |
|---|--------------------------------------------------------------|---------|---------|------|------------------|----------|-------|
| 1 | Would you recommend this session as a part of IHD next year? | 1.00    | 1.00    | 1.00 | 0.00             | 0.00     | 17    |

| # | Answer           | %       | Count |
|---|------------------|---------|-------|
| 1 | Yes              | 100.00% | 17    |
| 2 | No               | 0.00%   | 0     |
| 3 | Yes, if modified | 0.00%   | 0     |
|   | Total            | 100%    | 17    |